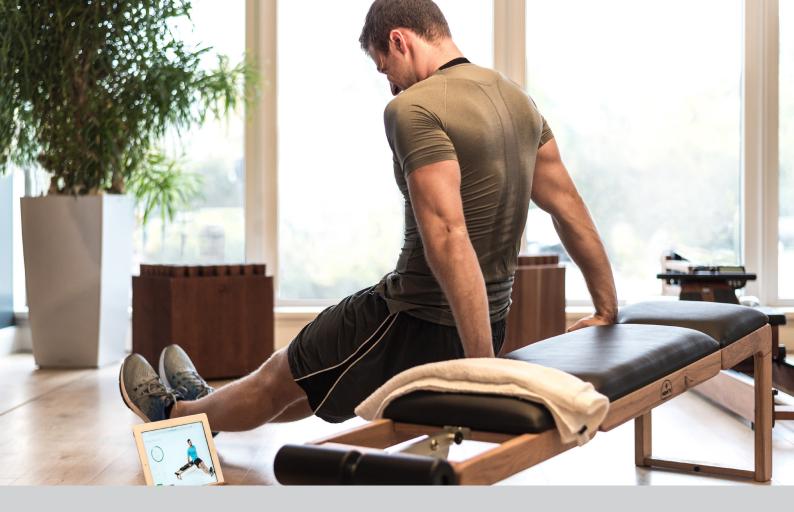

In a closed position the TriaTrainer serves as the perfect abs and core trainer. The sit-up bench meets all abdominal workout demands, guaranteeing an optimal workout. In its folded position, the TriaTrainer enables efficient exercising in less than 1 m2 space. It can be perfectly combined with other exercise equipment for a total body workout! Your back can be exposed to a variety of strain during your daily routine, stemming maybe from hard physical labor, long periods of sitting and bad posture. Specific back training is highly recommended for preventing complications and pain. In its semiopened position, your TriaTrainer is an effective back extension tool for specific exercises focused on strengthening your back and glutes.

Fully extended, the multi-functional TriaTrainer converts into a classic weight bench for free-weight training. Free weight exercise has become hugely popular, in that it benefits all levels of fitness.