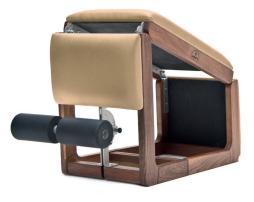

## The Three-in-One Advantage

Meet the TriaTrainer abdominal trainer, back extension and weight bench all in one compact piece of fitness equipment. This versatile exercise bench combines a contemporary, elegant aesthetic with an athletic, minimalistic sturdiness.

In a closed position the TriaTrainer serves as the perfect abs and core trainer. The sit-up bench meets all abdominal workout demands, guaranteeing an optimal workout. In its folded position, the TriaTrainer enables efficient exercising in less than 1 m2 space. It can be perfectly combined with other exercise equipment for a total body workout! Your back can be exposed to a variety of strain during your daily routine, stemming maybe from hard physical labor, long periods of sitting and bad posture. Specific back training is highly recommended for preventing complications and pain. In its semiopened position, your TriaTrainer is an effective back extension tool for specific exercises focused on strengthening your back and glutes.

Fully extended, the multi-functional TriaTrainer converts into a classic weight bench for free-weight training. Free weight exercise has become hugely popular, in that it benefits all levels of fitness.

Manufactured in our range of high-quality wood and leathers – the TriaTrainer suits all interiors.

Perfect combinations – the TriaTrainer can be used with a multitude of other workout equipment.

The TriaTrainer exudes a puristic elegance among classic weight benches.