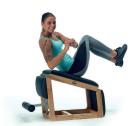

In a closed position the TriaTrainer serves as the perfect abs and core trainer. The sit-up bench meets all abdominal workout demands, guaranteeing an optimal workout. In its folded position, the TriaTrainer enables efficient exercising in less than 1 m2 space. It can be perfectly combined with other exercise equipment for a total body workout! Your back can be exposed to a variety of strain during your daily routine, stemming maybe from hard physical labor, long periods of sitting and bad posture. Specific back training is highly recommended for preventing complications and pain. In its semiopened position, your TriaTrainer is an effective back extension tool for specific exercises focused on strengthening your back and glutes.