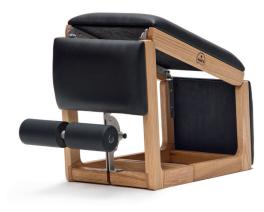

## The Three-in-One Advantage

Meet the TriaTrainer abdominal trainer, back extension and weight bench all in one compact piece of fitness equipment. This versatile exercise bench combines a contemporary, elegant aesthetic with an athletic, minimalistic sturdiness.

In a closed position the TriaTrainer serves as the perfect abs and core trainer. The sit-up bench meets all abdominal workout demands, guaranteeing an optimal workout. In its folded position, the TriaTrainer enables efficient exercising in less than 1 m2 space. It can be perfectly combined with other exercise equipment for a total body workout! Your back can be exposed to a variety of strain during your daily routine, stemming maybe from hard physical labor, long periods of sitting and bad posture. Specific back training is highly recommended for preventing complications and pain. In its semiopened position, your TriaTrainer is an effective back extension tool for specific exercises focused on strengthening your back and glutes.

## Technical Details

- Dimensions (closed position): 90 x 35 x 55 cm
- Dimensions (open position): 140 x 35 x 44 cm
- Weight: 14 kg
- Max. weight load: 150 kg
- Footrest adjustable in 10 positions
- Available in genuine or artificial leather
- Includes hooks for locking in closed position
- Optional felt sliders for extra floor protection