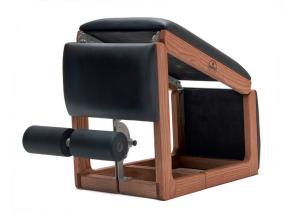

## The Three-in-One Advantage

Meet the TriaTrainer abdominal trainer, back extension and weight bench all in one compact piece of fitness equipment. This versatile exercise bench combines a contemporary, elegant aesthetic with an athletic, minimalistic sturdiness.

In a closed position the TriaTrainer serves as the perfect abs and core trainer. The sit-up bench meets all abdominal workout demands, guaranteeing an optimal workout. In its folded position, the TriaTrainer enables efficient exercising in less than 1 m2 space. It can be perfectly combined with other exercise equipment for a total body workout! Your back can be exposed to a variety of strain during your daily routine, stemming maybe from hard physical labor, long periods of sitting and bad posture. Specific back training is highly recommended for preventing complications and pain. In its semiopened position, your TriaTrainer is an effective back extension tool for specific exercises focused on strengthening your back and glutes.

## Technical Details

- Dimensions (closed position): 90 x 35 x 55 cm
- Dimensions (open position): 140 x 35 x 44 cm
- Weight: 14 kg
- Max. weight load: 150 kg
- Footrest adjustable in 10 positions
- Available in genuine or artificial leather
- Includes hooks for locking in closed position
- Optional felt sliders for extra floor protection