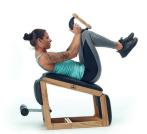

In a closed position the TriaTrainer serves as the perfect abs and core trainer. The sit-up bench meets all abdominal workout demands, guaranteeing an optimal workout. In its folded position, the TriaTrainer enables efficient exercising in less than 1 m2 space. It can be perfectly combined with other exercise equipment for a total body workout! Your back can be exposed to a variety of strain during your daily routine, stemming maybe from hard physical labor, long periods of sitting and bad posture. Specific back training is highly recommended for preventing complications and pain. In its semiopened position, your TriaTrainer is an effective back extension tool for specific exercises focused on strengthening your back and glutes.