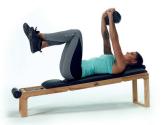

In a closed position the TriaTrainer serves as the perfect abs and core trainer. The sit-up bench meets all abdominal workout demands, guaranteeing an optimal workout. In its folded position, the TriaTrainer enables efficient exercising in less than 1 m2 space. It can be perfectly combined with other exercise equipment for a total body workout! Your back can be exposed to a variety of strain during your daily routine, stemming maybe from hard physical labor, long periods of sitting and bad posture. Specific back training is highly recommended for preventing complications and pain. In its semiopened position, your TriaTrainer is an effective back extension tool for specific exercises focused on strengthening your back and glutes.