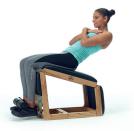

In a closed position the TriaTrainer serves as the perfect abs and core trainer. The sit-up bench meets all abdominal workout demands, guaranteeing an optimal workout. In its folded position, the TriaTrainer enables efficient exercising in less than 1 m2 space. It can be perfectly combined with other exercise equipment for a total body workout! Your back can be exposed to a variety of strain during your daily routine, stemming maybe from hard physical labor, long periods of sitting and bad posture. Specific back training is highly recommended for preventing complications and pain. In its semiopened position, your TriaTrainer is an effective back extension tool for specific exercises focused on strengthening your back and glutes.