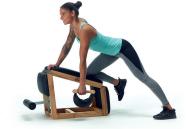

Fully extended, the multi-functional TriaTrainer converts into a classic weight bench for free-weight training. Free weight exercise has become hugely popular, in that it benefits all levels of fitness.