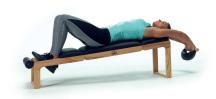

In a closed position the TriaTrainer serves as the perfect abs and core trainer. The sit-up bench meets all abdominal workout demands, guaranteeing an optimal workout. In its folded position, the TriaTrainer enables efficient exercising in less than 1 m2 space. It can be perfectly combined with other exercise equipment for a total body workout! Your back can be exposed to a variety of strain during your daily routine, stemming maybe from hard physical labor, long periods of sitting and bad posture. Specific back training is highly recommended for preventing complications and pain. In its semiopened position, your TriaTrainer is an effective back extension tool for specific exercises focused on strengthening your back and glutes.