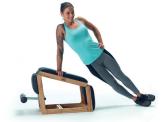

In a closed position the TriaTrainer serves as the perfect abs and core trainer. The sit-up bench meets all abdominal workout demands, guaranteeing an optimal workout. In its folded position, the TriaTrainer enables efficient exercising in less than 1 m2 space. It can be perfectly combined with other exercise equipment for a total body workout! Your back can be exposed to a variety of strain during your daily routine, stemming maybe from hard physical labor, long periods of sitting and bad posture. Specific back training is highly recommended for preventing complications and pain. In its semiopened position, your TriaTrainer is an effective back extension tool for specific exercises focused on strengthening your back and glutes.