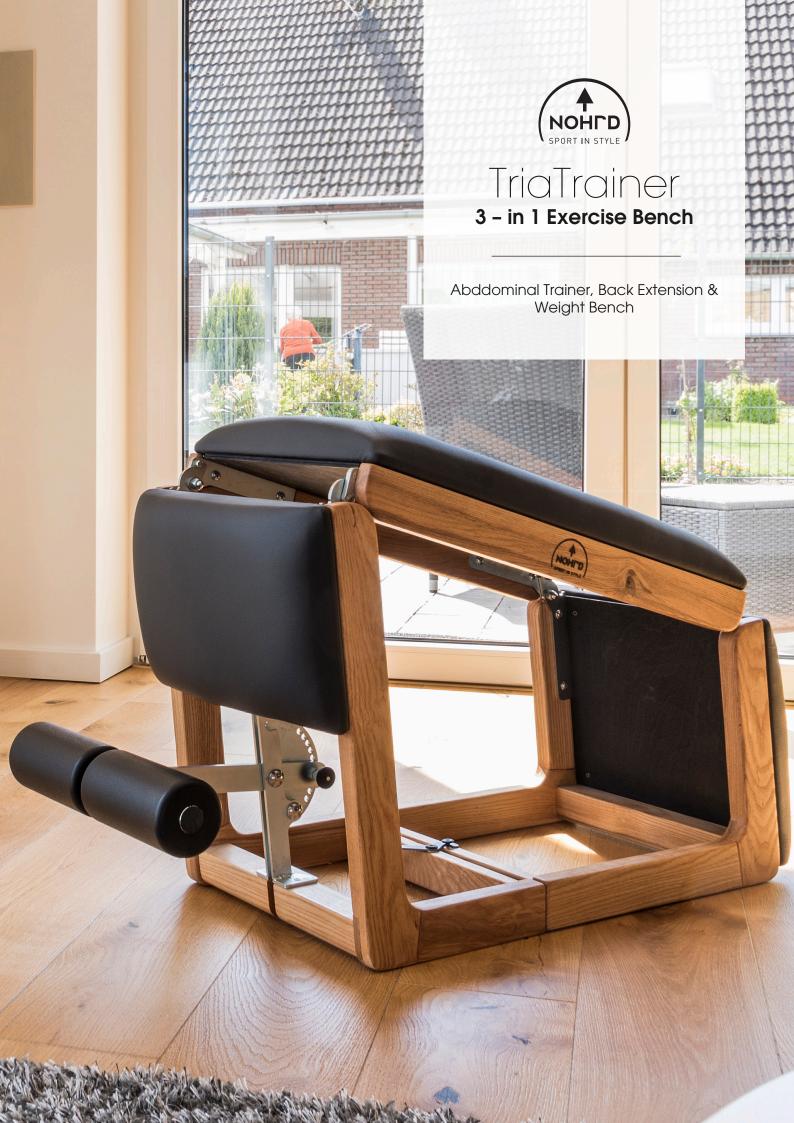

## The Three-in-One Advantage

Meet the TriaTrainer abdominal trainer, back extension and weight bench all in one compact piece of fitness equipment. This versatile exercise bench combines a contemporary, elegant aesthetic with an athletic, minimalistic sturdiness.

In a closed position the TriaTrainer serves as the perfect abs and core trainer. The sit-up bench meets all abdominal workout demands, guaranteeing an optimal workout. In its folded position, the TriaTrainer enables efficient exercising in less than 1 m2 space. It can be perfectly combined with other exercise equipment for a total body workout! Your back can be exposed to a variety of strain during your daily routine, stemming maybe from hard physical labor, long periods of sitting and bad posture. Specific back training is highly recommended for preventing complications and pain. In its semiopened position, your TriaTrainer is an effective back extension tool for specific exercises focused on strengthening your back and glutes.

Fully extended, the multi-functional TriaTrainer converts into a classic weight bench for free-weight training. Free weight exercise has become hugely popular, in that it benefits all levels of fitness.