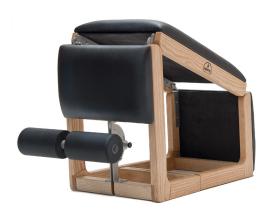

Manufactured in our range of high-quality wood and leathers – the TriaTrainer suits all interiors.

Perfect combinations – the TriaTrainer can be used with a multitude of other workout equipment.

The TriaTrainer exudes a puristic elegance among classic weight benches.