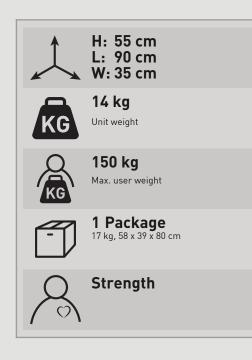

## Technical Details

- Dimensions (closed position): 90 x 35 x 55 cm
- Dimensions (open position): 140 x 35 x 44 cm
- Weight: 14 kg
- Max. weight load: 150 kg
- Footrest adjustable in 10 positions
- Available in genuine or artificial leather
- Includes hooks for locking in closed position
- Optional felt sliders for extra floor protection