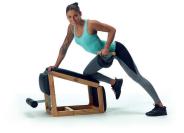

In a closed position the TriaTrainer serves as the perfect abs and core trainer. The sit-up bench meets all abdominal workout demands, guaranteeing an optimal workout. In its folded position, the TriaTrainer enables efficient exercising in less than 1 m2 space. It can be perfectly combined with other exercise equipment for a total body workout! Your back can be exposed to a variety of strain during your daily routine, stemming maybe from hard physical labor, long periods of sitting and bad posture. Specific back training is highly recommended for preventing complications and pain. In its semiopened position, your TriaTrainer is an effective back extension tool for specific exercises focused on strengthening your back and glutes.