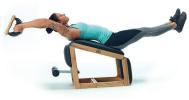

In a closed position the TriaTrainer serves as the perfect abs and core trainer. The sit-up bench meets all abdominal workout demands, guaranteeing an optimal workout. In its folded position, the TriaTrainer enables efficient exercising in less than 1 m2 space. It can be perfectly combined with other exercise equipment for a total body workout! Your back can be exposed to a variety of strain during your daily routine, stemming maybe from hard physical labor, long periods of sitting and bad posture. Specific back training is highly recommended for preventing complications and pain. In its semiopened position, your TriaTrainer is an effective back extension tool for specific exercises focused on strengthening your back and glutes.