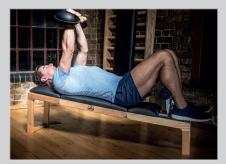

Fully extended, the multi-functional TriaTrainer converts into a classic weight bench for free-weight training. Free weight exercise has become hugely popular, in that it benefits all levels of fitness.