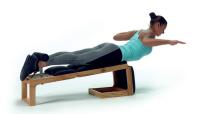

In a closed position the TriaTrainer serves as the perfect abs and core trainer. The sit-up bench meets all abdominal workout demands, guaranteeing an optimal workout. In its folded position, the TriaTrainer enables efficient exercising in less than 1 m2 space. It can be perfectly combined with other exercise equipment for a total body workout! Your back can be exposed to a variety of strain during your daily routine, stemming maybe from hard physical labor, long periods of sitting and bad posture. Specific back training is highly recommended for preventing complications and pain. In its semiopened position, your TriaTrainer is an effective back extension tool for specific exercises focused on strengthening your back and glutes.