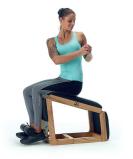

In a closed position the TriaTrainer serves as the perfect abs and core trainer. The sit-up bench meets all abdominal workout demands, guaranteeing an optimal workout. In its folded position, the TriaTrainer enables efficient exercising in less than 1 m2 space. It can be perfectly combined with other exercise equipment for a total body workout! Your back can be exposed to a variety of strain during your daily routine, stemming maybe from hard physical labor, long periods of sitting and bad posture. Specific back training is highly recommended for preventing complications and pain. In its semiopened position, your TriaTrainer is an effective back extension tool for specific exercises focused on strengthening your back and glutes.