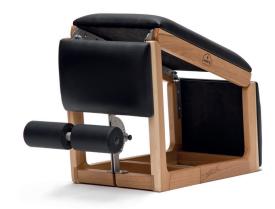

## The Three-in-One Advantage

Meet the TriaTrainer abdominal trainer, back extension and weight bench all in one compact piece of fitness equipment. This versatile exercise bench combines a contemporary, elegant aesthetic with an athletic, minimalistic sturdiness.

In a closed position the TriaTrainer serves as the perfect abs and core trainer. The sit-up bench meets all abdominal workout demands, guaranteeing an optimal workout. In its folded position, the TriaTrainer enables efficient exercising in less than 1 m2 space. It can be perfectly combined with other exercise equipment for a total body workout! Your back can be exposed to a variety of strain during your daily routine, stemming maybe from hard physical labor, long periods of sitting and bad posture. Specific back training is highly recommended for preventing complications and pain. In its semiopened position, your TriaTrainer is an effective back extension tool for specific exercises focused on strengthening your back and glutes.

## Technical Details

- Dimensions (closed position): 90 x 35 x 55 cm
- Dimensions (open position): 140 x 35 x 44 cm
- Weight: 14 kg
- Max. weight load: 150 kg
- Footrest adjustable in 10 positions
- Available in genuine or artificial leather
- Includes hooks for locking in closed position
- Optional felt sliders for extra floor protection