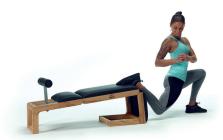

Fully extended, the multi-functional TriaTrainer converts into a classic weight bench for free-weight training. Free weight exercise has become hugely popular, in that it benefits all levels of fitness.