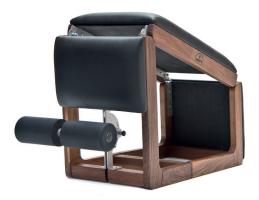

## The Three-in-One Advantage

Meet the TriaTrainer abdominal trainer, back extension and weight bench all in one compact piece of fitness equipment. This versatile exercise bench combines a contemporary, elegant aesthetic with an athletic, minimalistic sturdiness.

In a closed position the TriaTrainer serves as the perfect abs and core trainer. The sit-up bench meets all abdominal workout demands, guaranteeing an optimal workout. In its folded position, the TriaTrainer enables efficient exercising in less than 1 m2 space. It can be perfectly combined with other exercise equipment for a total body workout! Your back can be exposed to a variety of strain during your daily routine, stemming maybe from hard physical labor, long periods of sitting and bad posture. Specific back training is highly recommended for preventing complications and pain. In its semiopened position, your TriaTrainer is an effective back extension tool for specific exercises focused on strengthening your back and glutes.

## Technical Details

- Dimensions (closed position): 90 x 35 x 55 cm
- Dimensions (open position): 140 x 35 x 44 cm
- Weight: 14 kg
- Max. weight load: 150 kg
- Footrest adjustable in 10 positions
- Available in genuine or artificial leather
- Includes hooks for locking in closed position
- Optional felt sliders for extra floor protection

## TriaTrainer Models

Ash

Club

0ak

Cherry

Walnut black

Walnut natural

| Model | Leather            | Order No. | Model  | Leather                 | Order No. |
|-------|--------------------|-----------|--------|-------------------------|-----------|
| Ash   | Artificial leather | 19100     | Cherry | Artificial leather      | 19106     |
| Ash   | Genuine leather    | 19101     | Cherry | Genuine leather         | 19107     |
| Club  | Artificial leather | 19102     | Walnut | Artificial leather      | 19108     |
| Club  | Genuine leather    | 19103     | Walnut | Genuine leather         | 19109     |
| Oak   | Artificial leather | 19104     | Walnut | Genuine leather natural | 19121     |
| Oak   | Genuine leather    | 19105     |        |                         |           |