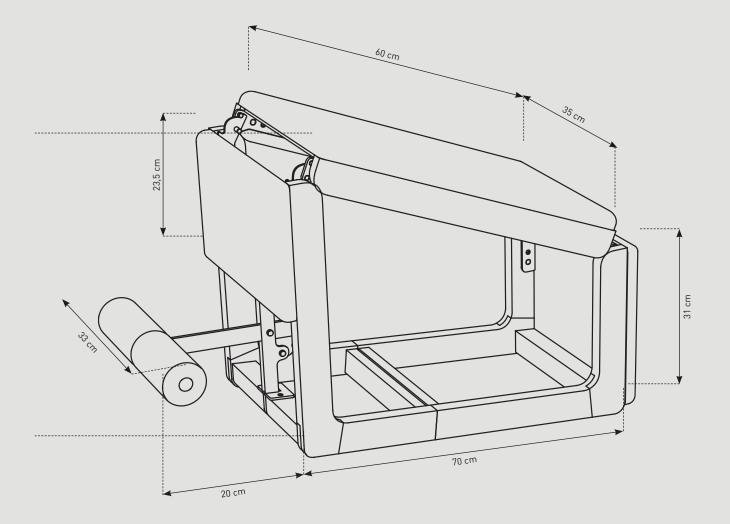

## Technical Details

- Dimensions (closed position): 90 x 35 x 55 cm
- Dimensions (open position): 140 x 35 x 44 cm
- Weight: 14 kg
- Max. weight load: 150 kg
- Footrest adjustable in 10 positions
- Available in genuine or artificial leather
- Includes hooks for locking in closed position
- Optional felt sliders for extra floor protection