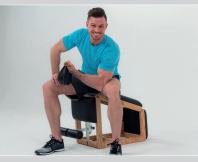

In a closed position the TriaTrainer serves as the perfect abs and core trainer. The sit-up bench meets all abdominal workout demands, guaranteeing an optimal workout. In its folded position, the TriaTrainer enables efficient exercising in less than 1 m2 space. It can be perfectly combined with other exercise equipment for a total body workout! Your back can be exposed to a variety of strain during your daily routine, stemming maybe from hard physical labor, long periods of sitting and bad posture. Specific back training is highly recommended for preventing complications and pain. In its semiopened position, your TriaTrainer is an effective back extension tool for specific exercises focused on strengthening your back and glutes.