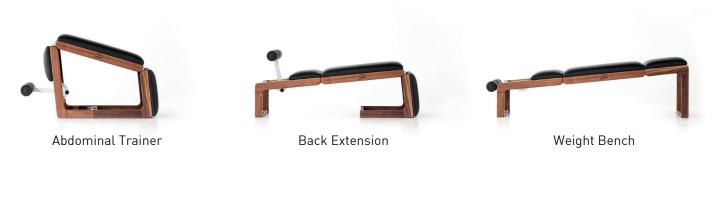

## The Three-in-One Advantage

Meet the TriaTrainer abdominal trainer, back extension and weight bench all in one compact piece of fitness equipment. This versatile exercise bench combines a contemporary, elegant aesthetic with an athletic, minimalistic sturdiness.

In a closed position the TriaTrainer serves as the perfect abs and core trainer. The sit-up bench meets all abdominal workout demands, guaranteeing an optimal workout. In its folded position, the TriaTrainer enables efficient exercising in less than 1 m2 space. It can be perfectly combined with other exercise equipment for a total body workout! Your back can be exposed to a variety of strain during your daily routine, stemming maybe from hard physical labor, long periods of sitting and bad posture. Specific back training is highly recommended for preventing complications and pain. In its semiopened position, your TriaTrainer is an effective back extension tool for specific exercises focused on strengthening your back and glutes.

Fully extended, the multi-functional TriaTrainer converts into a classic weight bench for free-weight training. Free weight exercise has become hugely popular, in that it benefits all levels of fitness.