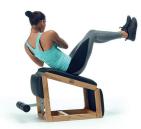

In a closed position the TriaTrainer serves as the perfect abs and core trainer. The sit-up bench meets all abdominal workout demands, guaranteeing an optimal workout. In its folded position, the TriaTrainer enables efficient exercising in less than 1 m2 space. It can be perfectly combined with other exercise equipment for a total body workout! Your back can be exposed to a variety of strain during your daily routine, stemming maybe from hard physical labor, long periods of sitting and bad posture. Specific back training is highly recommended for preventing complications and pain. In its semiopened position, your TriaTrainer is an effective back extension tool for specific exercises focused on strengthening your back and glutes.