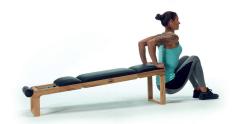

Fully extended, the multi-functional TriaTrainer converts into a classic weight bench for free-weight training. Free weight exercise has become hugely popular, in that it benefits all levels of fitness.